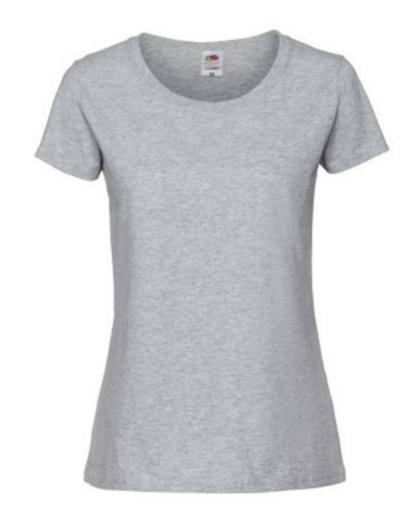

# FRUIT OF THE LOOM, LADIES ICONIC RINGSPUN PREMIUM T, WOMEN'S T-SHIRT, ASH GRAY, L

#### **Basic informations**

Size: L

Color: Ash gray

Size: L

## Specification

Fruit of the Loom, Ladies Iconic Ringspun Premium T, women's T-shirt, ash gray, L. Women's cotton T-shirt, made of 97% Iconic Ringspun cotton and 3% polyester, 195gm / m2, soft feel under toes and on leather, slightly clingy collar, washable up to 60 degrees, slightly structured with a modern cut. Branding: DTG, screen printing, flex, flock